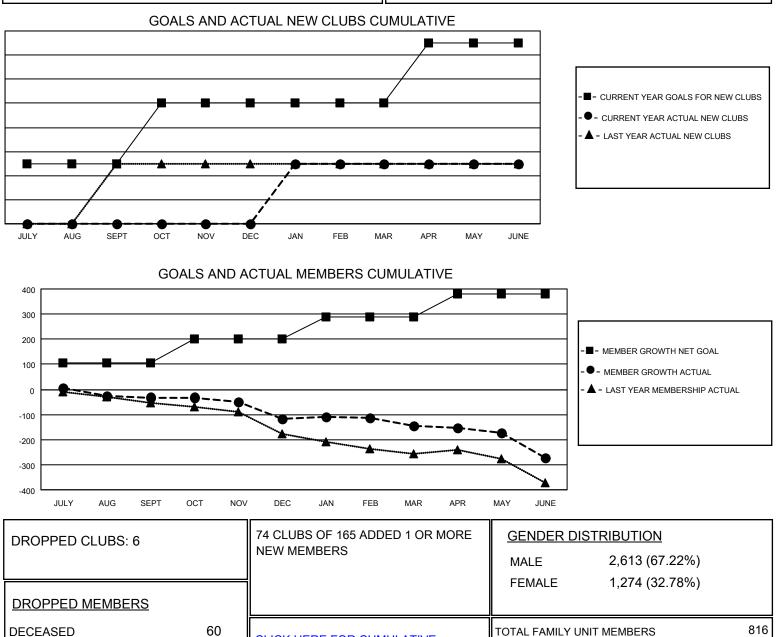

## GMT MONTHLY MEMBERSHIP PROGRESS REPORT Results as of: 6/30/2020

**Multiple District 43** 

LOCATION: KENTUCKY

GMT: OPEN

**GMT CA** 1

| Clubs<br>RESULTS FOR 2019-2020 |   |   |   | Members<br>RESULTS FOR 2019-2020 |     |    |     |
|--------------------------------|---|---|---|----------------------------------|-----|----|-----|
|                                |   |   |   |                                  |     |    |     |
| JULY/AUG/SEPT                  | 1 | 0 | 0 | JULY/AUG/SEPT                    | 105 | 73 | 100 |
| OCT/NOV/DEC                    | 1 | 0 | 4 | OCT/NOV/DEC                      | 95  | 67 | 142 |
| JAN/FEB/MAR                    | 0 | 1 | 0 | JAN/FEB/MAR                      | 90  | 91 | 107 |
| APR/MAY/JUNE                   | 1 | 0 | 2 | APR/MAY/JUNE                     | 90  | 25 | 143 |

35

397

492

CLUB CANCELLED

OTHER

TOTAL MBR0181 CLICK HERE FOR CUMULATIVE

MEMBERSHIP DATA

418